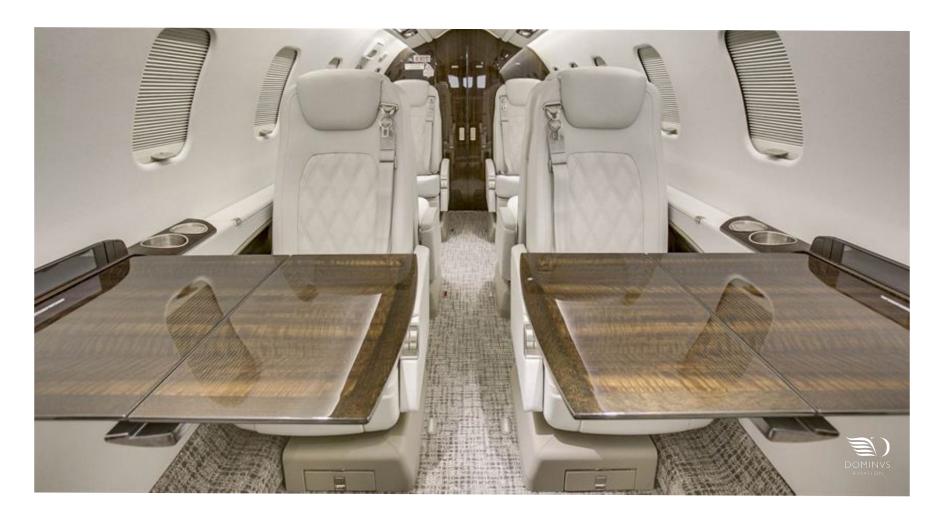

#### In Partnership w/ Dominvs Aviation

**INTERIOR** 

**EXTERIOR** 

DATE

PASSENGER CAPACITY 8 Passenger Executive in Leather

CABIN CONFIGURATION Double Club Configuration

LAVATORY 1 Side Facing Belted Lavatory Seat/Toilet with Vanity

Sink and Mirror

COCKPIT Two (2) Crew Seats

**GALLEY** Forward

**OPTIONS** Swift Broadband, 6 Personal Monitors

BASE COLOR(S) Matterhorn White STRIPE COLORS Berry Red

2018 Good Condition

+1 303 468 4800 Info@WetzelAviation.com www.WetzelAviation.com