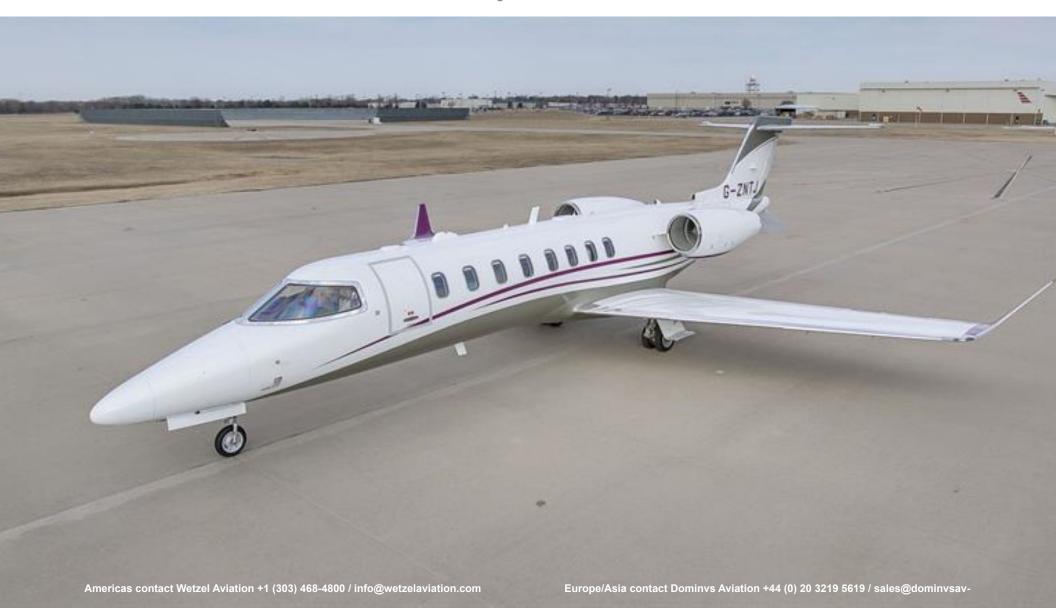

#### In Partnership w/ Dominvs Aviation

**INTERIOR** 

**EXTERIOR** 

DATE

PASSENGER CAPACITY 8 Passenger Executive in Leather

CABIN CONFIGURATION Double Club Configuration

LAVATORY 1 Side Facing Belted Lavatory Seat/Toilet with Vanity

Sink and Mirror

COCKPIT Two (2) Crew Seats

**GALLEY** Forward

**OPTIONS** Swift Broadband, 6 Personal Monitors

BASE COLOR(S) Matterhorn White STRIPE COLORS Berry Red

2018 Good Condition

+1 303 468 4800 Info@WetzelAviation.com www.WetzelAviation.com