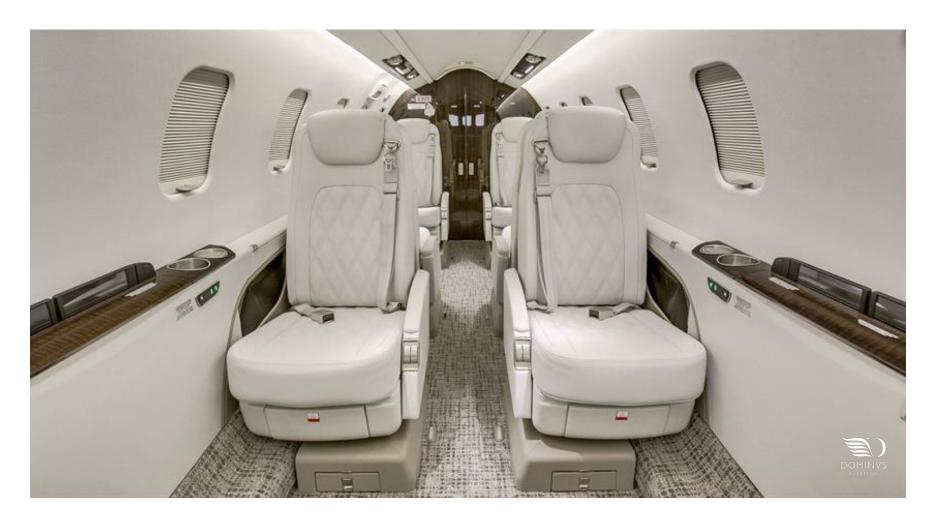

#### In Partnership w/ Dominvs Aviation

**INTERIOR** 

**EXTERIOR** 

DATE

PASSENGER CAPACITY 8 Passenger Executive in Leather

CABIN CONFIGURATION Double Club Configuration

LAVATORY 1 Side Facing Belted Lavatory Seat/Toilet with Vanity

Sink and Mirror

COCKPIT Two (2) Crew Seats

**GALLEY** Forward

**OPTIONS** Swift Broadband, 6 Personal Monitors

BASE COLOR(S) Matterhorn White STRIPE COLORS Berry Red

2018 Good Condition

+1 303 468 4800 Info@WetzelAviation.com www.WetzelAviation.com