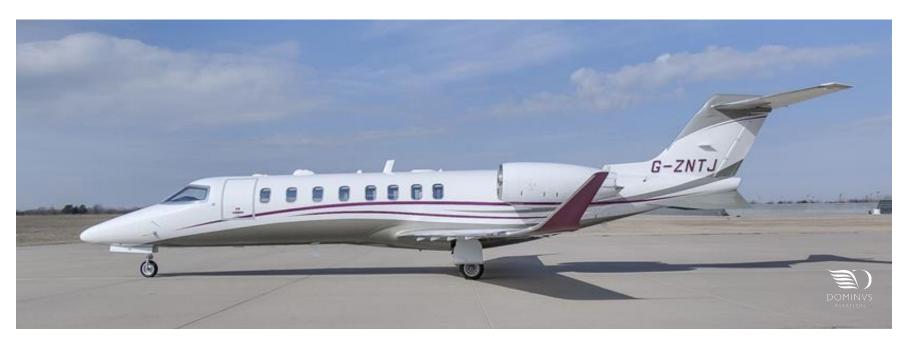

#### In Partnership w/ Dominvs Aviation

**INTERIOR** 

**EXTERIOR** 

DATE

PASSENGER CAPACITY 8 Passenger Executive in Leather

CABIN CONFIGURATION Double Club Configuration

LAVATORY 1 Side Facing Belted Lavatory Seat/Toilet with Vanity

Sink and Mirror

COCKPIT Two (2) Crew Seats

**GALLEY** Forward

**OPTIONS** Swift Broadband, 6 Personal Monitors

BASE COLOR(S) Matterhorn White STRIPE COLORS Berry Red

2018 Good Condition

+1 303 468 4800 Info@WetzelAviation.com www.WetzelAviation.com