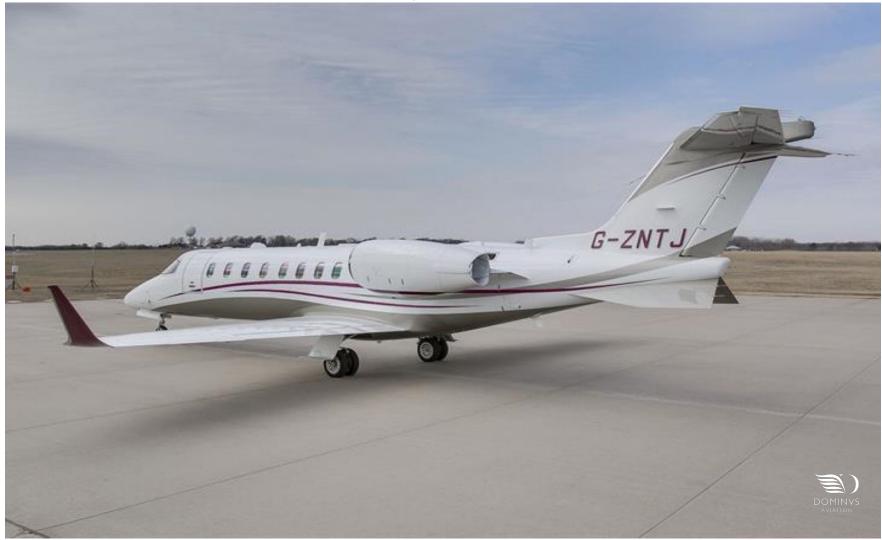

#### In Partnership w/ Dominvs Aviation

**INTERIOR** 

**EXTERIOR** 

DATE

PASSENGER CAPACITY 8 Passenger Executive in Leather

CABIN CONFIGURATION Double Club Configuration

LAVATORY 1 Side Facing Belted Lavatory Seat/Toilet with Vanity

Sink and Mirror

COCKPIT Two (2) Crew Seats

**GALLEY** Forward

**OPTIONS** Swift Broadband, 6 Personal Monitors

BASE COLOR(S) Matterhorn White STRIPE COLORS Berry Red

2018 Good Condition

+1 303 468 4800 Info@WetzelAviation.com www.WetzelAviation.com